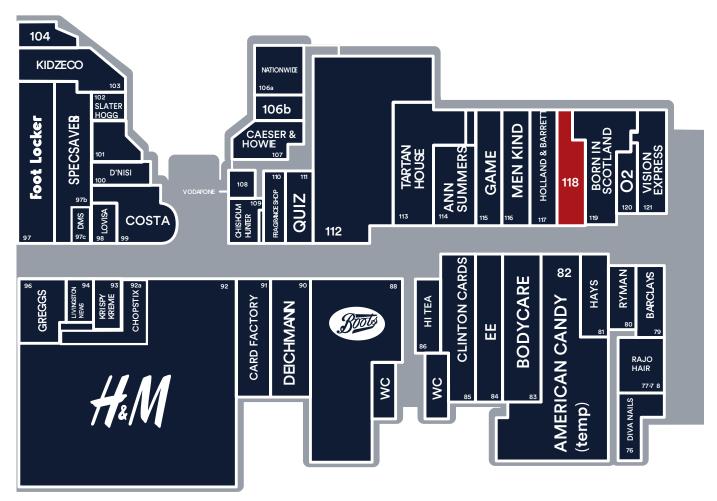

-----|------|
| Ground Floor        | 2,150 | 200  |
| TOTAL               | 2,150 | 200  |

## **Description**

The Centre Livingston offers 7,200 car parking spaces. With key fashion anchors including Flannels, River Island, Primark, JD, M&S, H&M and Schuh. The Centre is the natural choice for the fashion-conscious shopper. This offer is bolstered by other popular retailers such as Boots, Superdrug and F&B outlets including Five Guys, Wagamama, Nando's, Subway and Greggs.

### Location

Approximately 14 miles west of Edinburgh and 35 miles east of Glasgow. Livingston has key transport links to both cities by way of a central bus terminal, two train stations and connections to Scotland's central road network.



## Phase 2 Unit 118, The Centre, Livingston, EH54 6HR

## Phase 2 Site Plan



#### Rent

£65,000 per annum.

#### Rates

Rateable Value £31,938. Rates Payable TBC. Interested parties are advised to contact the local authority to confirm their liabilities and any transitional relief.

#### **Services**

Electricity, water and drainage are connected to the property.

## Service Charge & Insurance

This unit participates in a service charge £29,059 per annum. Insurance £865 per annum. The Landlord will insure the premises the premiums to be recovered from the tenant.

## **Energy Performance**

Further information available upon request.

#### **Planning**

It is the ingoing tenant's responsibility to verify that their intended use is acceptable to the Local Planning Authority.

## **Legal Costs**

Each party is responsible for their own legal costs in connection wit