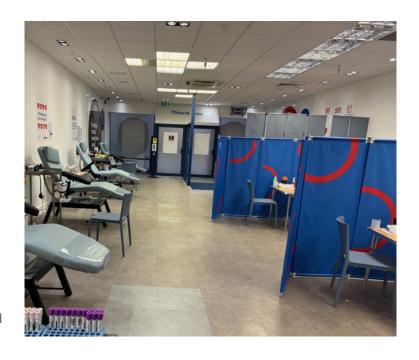

# Phase 2 Unit 118, The Centre, Livingston, EH54 6HR

- Ground floor retail premises
- Opposite Hays Travel and Bodycare
- Other nearby retailers include Card Factory, Deichmann, Quiz and H&M

| Areas (approx. NIA) | Sq.ft | Sq.m |
|---------------------|-------|------|
| Ground Floor        | 2,150 | 200  |
| TOTAL               | 2,150 | 200  |